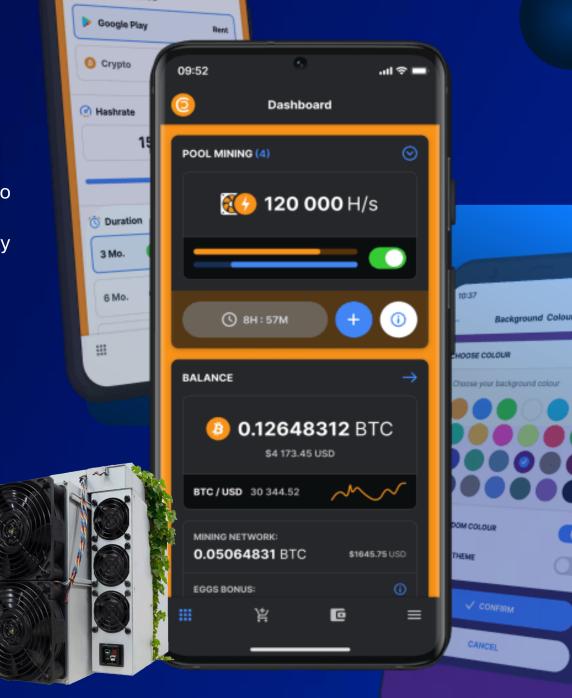

# MINING INCOME

Lexialgo

THIS INCOME DEPEND ON HASH RUNNING **POWER** 

# **DAILY 0.20% TO UNLIMITED**

0.20%

**CLAIM EVERY DAY AND COLLECT YOUR MINING INCOME** 