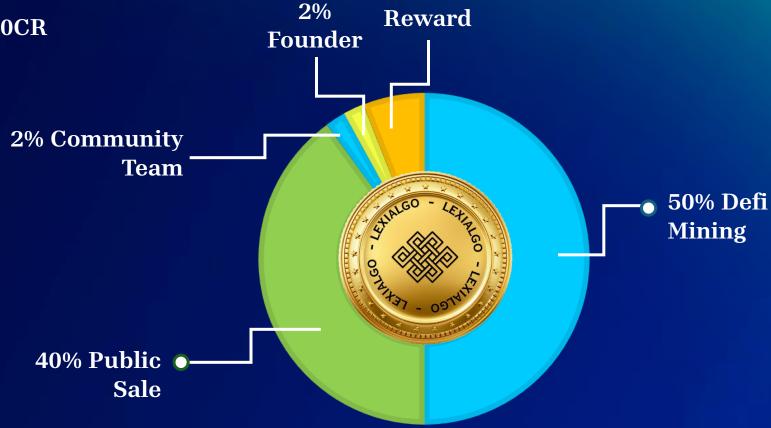

# **LEXIALGO TOKEN**

NETWORK BNB

**SYMBOL** 

LXA

- Total Token Supply: 1000000000CR
- ► 1<sup>st</sup> Burning Even: 100000000cr- 3<sup>rd</sup> Month
- **▶ 2<sup>nd</sup> Burning Event : 100000000cr- 6<sup>th</sup> Month**
- > 3<sup>rd</sup> Burning Event: 10000000cr 9<sup>th</sup> Month
- 4<sup>th</sup> Final Burning: 10000000 12<sup>th</sup> Month

# **LXA TOKEN DISTRIBUTION**

6%