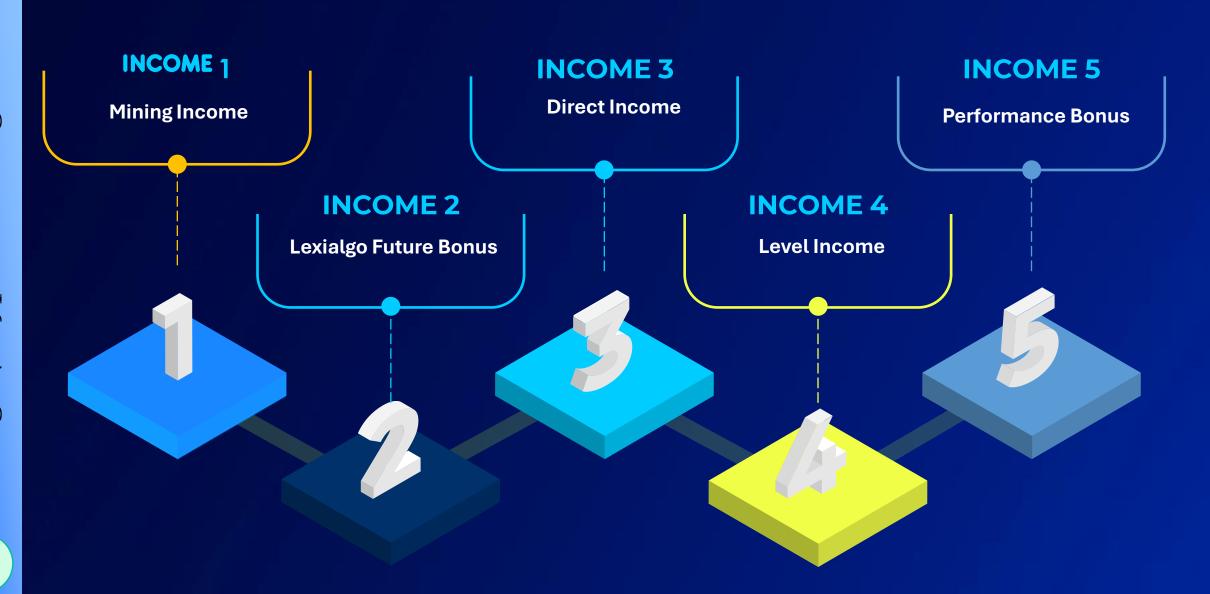

# TYPES OF INCOME

# MINING INCOME

Lexialgo

THIS INCOME DEPEND ON HASH RUNNING **POWER** 

# **LEXIALGO FUTURE BONUS**

\$1000 - \$2499

**50% Extra Benefit** 

**\$2500+ INVEST** 

**100% Extra Benefit** 

In Wallet Extra Benefit Release After Complete Mining Income

# **DIRECT INCOME**

50%

- UnlimitedDirect
- Unlimited Income

# LEVEL INCOME Note: 1 Direct Compulsory On Every Level

| LEVEL               | INCOME (%) | DIRECT   |
|---------------------|------------|----------|
| LEVEL 1             | 10%        | 1 DIRECT |
| LEVEL 2             | 5%         | 1 DIRECT |
| LEVEL 3             | 4%         | 1 DIRECT |
| LEVEL 4             | 3%         | 1 DIRECT |
| LEVEL 5             | 2%         | 1 DIRECT |
| LEVEL 6             | 2%         | 1 DIRECT |
| <b>LEVEL 7 - 16</b> | 1%         | 1 DIRECT |

# **PERFORMANCE BONUS**

| RANK | RA | N | K |
|------|----|---|---|
|------|----|---|---|

Associate

Executive

Director

Silver Director

**Gold Director** 

Platinum Director